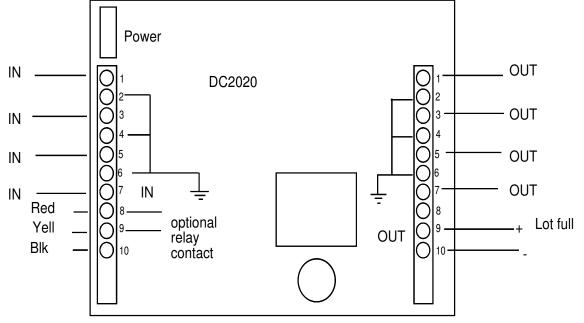

The lot full sign may be manually turned "on" or "off". This function will override the relay contact inside the unit.

The connection of the actual loop detector outputs or other sensing devices to the unit is very simple. They will need to be "Dry Contact and Normally open".

The direction of the "In" signal and the "out" signal is also marked.

DC202 can directly interface to the Sysparc lot full sign. In this regards, the lot full sign will receive electrical supply (12VDC) directly from the DC2020.