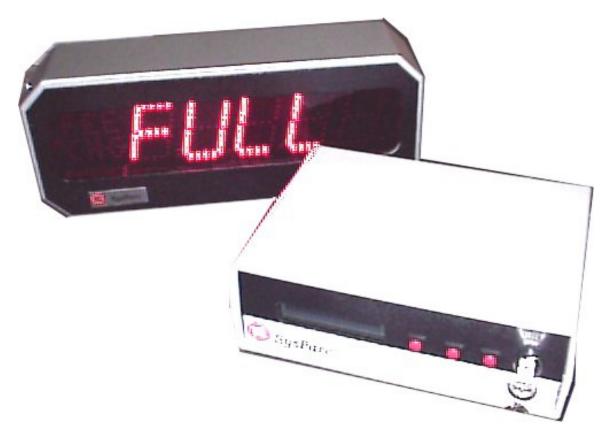

## DC 2020

DC2020 is a true differential counter with direct interface to Sysparc lot full sign (LF 100) or any other lot full sign that can be triggered through dry contact relay incorporated in the DC2020. The end user can easily program the unit. The lot capacity is set through the two switched mounted in the front of the unit. Once the limit of the 'lot capacity" is reached the lot full sign relay will be energized. Once the actual capacity of the lot exceeds the limits of the "lot capacity", the lot full sign. Will be turned off.

The direction of the "In" signal and the "out" signal is also marked.

DC202 can directly interface to the Sysparc lot full sign. In this regards, the lot full sign will receive electrical supply (12VDC) directly from the DC2020.