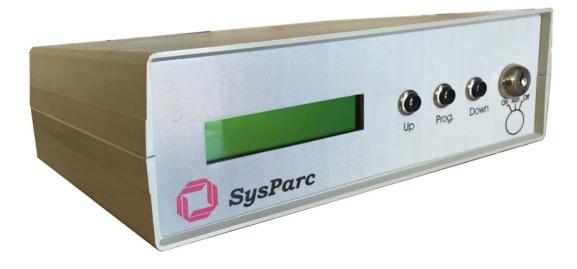

## DC 2020

DC2020 is a true differential counter with direct interface to Sysparc lot full sign (LF 100) or any other lot full sign that can be triggered through dry contact relay incorporated in the DC2020. The end user can easily program the unit. The lot capacity is set through the two switched mounted in the front of the unit. Once the limit of the 'lot capacity" is reached the lot full sign relay will be energized. Once the actual capacity of the lot exceeds the limits of the "lot capacity", the lot full sign. Will be turned off.